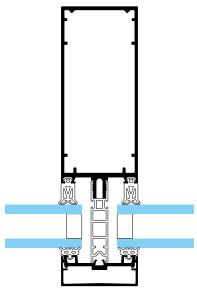

#### **AESTHETICS AND MODULARITY**

- Multiple exterior aspects:
  - Feature cap aspect
  - Horizontal line aspect
  - Vertical line aspect
  - Flat cap aspect
  - Structural silicone glazed aspect
  - Bead glazed aspect
- Collection of caps that mark the identity of each facade
- A full pallet of exclusive colours
- Facet solution up to +/- 10°
- 90° corner post
- Concealed drainage with a central seal for panel drainage (available in 2022)

#### INSTALLATION AND ASSEMBLY

- 3 glazing installation techniques:
  - Continuous pressure plate
  - Punctual pressure plate
  - Structural glazing
- Patented dry connection method (available in 2022)