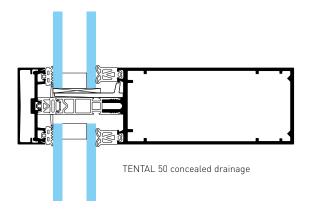

#### **AESTHETICS AND MODULARITY**

- Multiple exterior aspects:
  - Feature cap aspect
  - Horizontal line aspect
  - Vertical line aspect
  - Flat cap aspect
  - Structural silicone glazed aspect
  - Bead glazed aspect
- Collection of caps that mark the identity of each facade
- A full pallet of exclusive colours
- Facet solution up to +/- 10°
- 90° corner post
- Concealed drainage with a central seal for panel drainage (available in 2022)