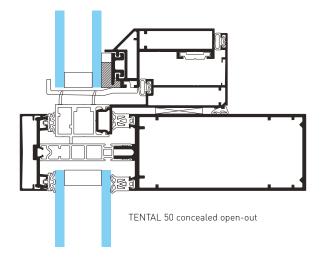

#### INSTALLATION AND ASSEMBLY

- 3 glazing installation techniques:
  - Continuous pressure plate
  - Punctual pressure plate
  - Structural glazing
- Patented dry connection method (available in 2022)