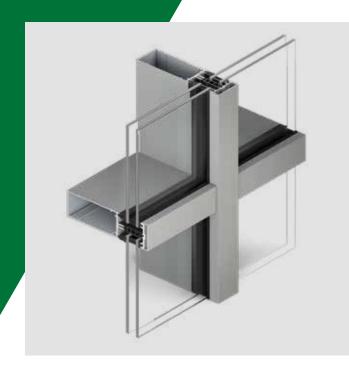

### THE CIRCULAR FACADE

The TENTAL curtain wall was created with a view to offering architects and consultants an extensive range of solutions, giving them as much creative freedom as possible when designing a facade.

#### **AESTHETICS AND MODULARITY**

- Multiple exterior aspects:
  - Feature cap aspect
  - Horizontal line aspect
  - Vertical line aspect
  - Flat cap aspect
  - Structural silicone glazed aspect
  - Bead glazed aspect
- Collection of caps that mark the identity of each facade
- A full pallet of exclusive colours
- Facet solution up to +/- 10°
- 90° corner post
- Concealed drainage with a central seal for panel drainage (available in 2022)

#### INSTALLATION AND ASSEMBLY

- 3 glazing installation techniques:
  - Continuous pressure plate
  - Punctual pressure plate
  - Structural glazing
- Patented dry connection method (available in 2022)