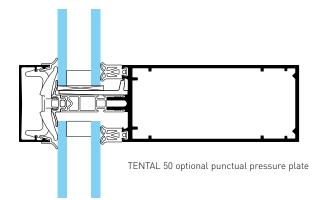

#### INSTALLATION AND ASSEMBLY

- 3 glazing installation techniques:
  - Continuous pressure plate
  - Punctual pressure plate
  - Structural glazing
- Patented dry connection method (available in 2022)